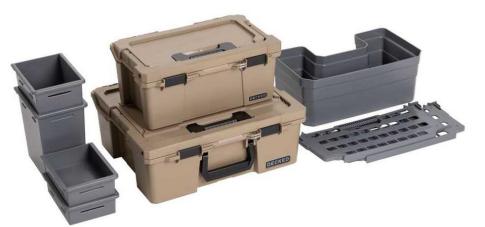

### **DECKED ACCESSORY PACK**

Accessories included with the purchase of a Drawer System

### **Full Size Drawer System:**

- •1x Sixer 16
- •1x Halfrack 32
- •2x Drawer Dividers
- •1x Drawerganizer
- •4x Stash Bins

#### **Mid Size Drawer System:**

- •1x D-CO Bin
- •1x Sixer 16
- •1x Halfrack 32
- •4x Stash Bins