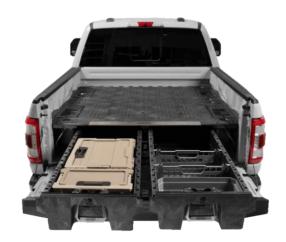

### **SYSTEMS FOR FULL & MID SIZE TRUCKS**

### THE ALL NEW DECKED 2.0 DRAWERS ARE LOADED W/ IMPROVEMENTS FOR BOTH FULL & MID SIZE TRUCKS

\*8' LONG BED SYSTEMS DO NOT COVER ENTIRE BED FLOOR

Full bed-length drawers and side access pass-throughs to the wheel wells offer massive, customizable storage. Almost zero wasted space. Exactly 100% increase in the utility of your truck bed. Full-size standard drawers extend 1" further and Full-size short drawers extend 1" further. Midsize standard drawers extend 7" further and Midsize short drawers extend 3" further

#### REDESIGNED FROM THE GROUND UP.

Two completely new Drawer Systems redesigned and vastly improved. Informed by over 250,000 customers, 15,000 reviews, and thousands of installs... We made the best even better.