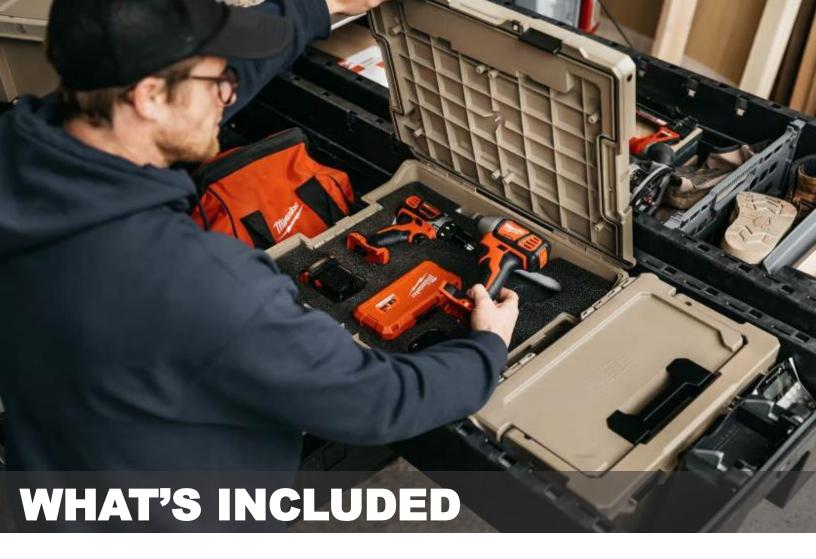

### **DECKED ACCESSORY PACK**

Accessories included with the purchase of a Drawer System

### **Full Size Drawer System:**

- •1x Sixer 16
- •1x Halfrack 32
- •2x Drawer Dividers
- •1x Drawerganizer
- •4x Stash Bins

#### **Mid Size Drawer System:**

- •1x D-CO Bin
- •1x Sixer 16
- •1x Halfrack 32
- •4x Stash Bins