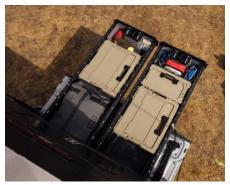

### SECURE

PIECE OF MIND.

Unlike other toolboxes, DECKED is out of sight and out of mind, providing peace of mind when it comes to guarding your valuables and key items. With the tailgate closed and locked, drawers are inaccessible and unable to be opened. Combined with our drawer locks, your tools and other essentials are safe and secure.

### **SECURE**

Close 'er up, and your beloved tools, 12 ga, and other job supplies are secure and out of sight. Drawer & Bin locks are also available. Combine that with you tailgate and you have total piece of mind.