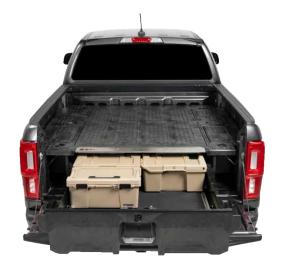

### SECURE

PIECE OF MIND.

Unlike other toolboxes, DECKED is out of sight and out of mind, providing peace of mind when it comes to guarding your valuables and key items. With the tailgate closed and locked, drawers are inaccessible and unable to be opened. Combined with our drawer locks, your tools and other essentials are safe and secure.

### **SECURE**

Close 'er up, and your beloved tools, 12 ga, and other job supplies are secure and out of sight. Drawer & Bin locks are also available. Combine that with you tailgate and you have total piece of mind.