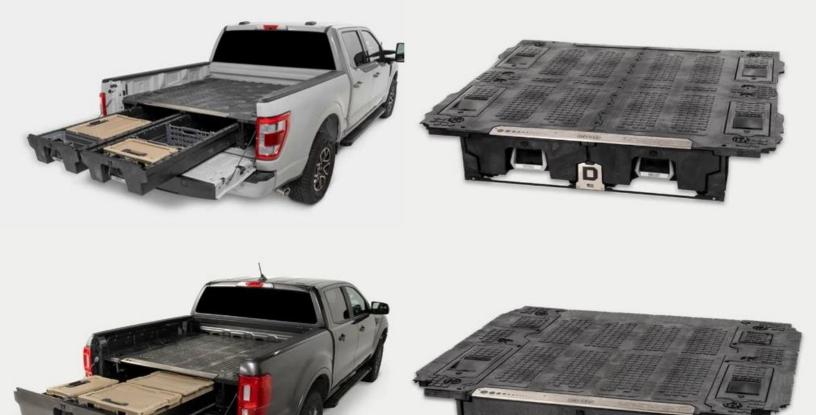

### **SYSTEMS FOR FULL & MID SIZE TRUCKS**

### THE ALL NEW DECKED 2.0 DRAWERS ARE LOADED W/ IMPROVEMENTS FOR BOTH FULL & MID SIZE TRUCKS

\*8' LONG BED SYSTEMS DO NOT COVER ENTIRE BED FLOOR

Full bed-length drawers and side access pass-throughs to the wheel wells offer massive, customizable storage. Almost zero wasted space. Exactly 100% increase in the utility of your truck bed. Full-size standard drawers extend 1" further and Full-size short drawers extend 1" further. Midsize standard drawers extend 7" further and Midsize short drawers extend 3" further