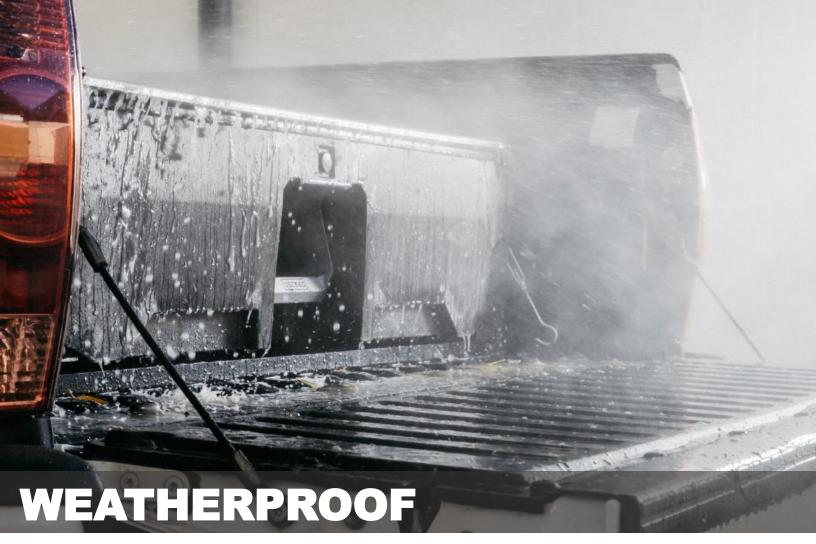

#### DESIGNED TO BE OUTSIDE IN THE ELEMENTS.

DECKED is designed and engineered to live outside in the elements. Built from High Density Polyethylene (HDPE), cast aluminum and stainless steel, your tools, hardware and other drawer contents are kept protected and dry. Our product is unaffected by extreme shifts in temperature, blazing UV exposure or anything else the environment may bring.

Impervious to the elements and unaffected by solvents, lubricants and other compounds, HDPE is the ideal material with its ultra resilient and durable properties.