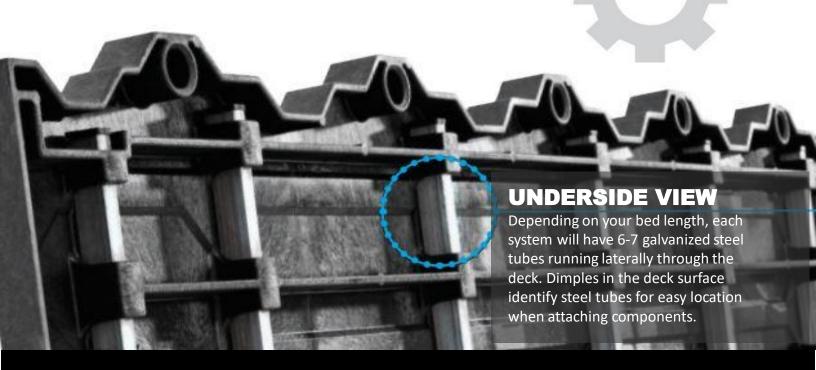

#### UNMATCHED STRENGTH-TO-WEIGHT.

Using CAD data and OEM engineering standards, DECKED delivers a 2000lb system payload and a 200lb load rating per drawer. With a total product weight of only 205-230lbs (depending on model), DECKED has a strength-to-weight ratio of ten to one.

Impervious to the elements and unaffected by solvents, lubricants and other compounds, HDPE is the ideal material with its ultra resilient and durable properties.