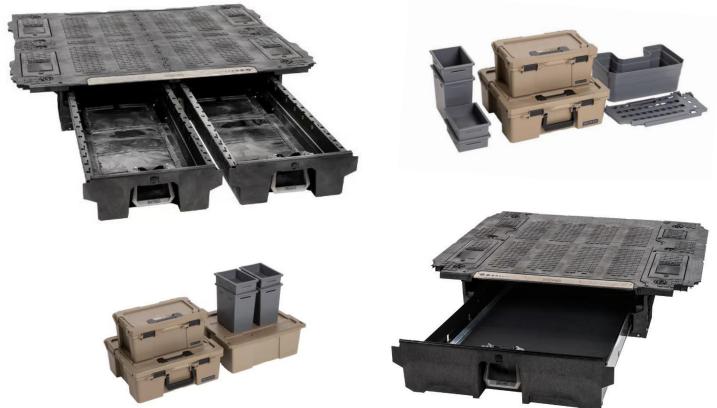

#### REDESIGNED FROM THE GROUND UP.

Two completely new Drawer Systems redesigned and vastly improved. Informed by over 250,000 customers, 15,000 reviews, and thousands of installs... We made the best even better.

#### **NEW FULL-SIZE SYSTEM FEATURES:**

- •Increased Drawer Extension! The #1 request...The drawers now pull out farther.
- •New Drawer profile... Bigger, roomier, More usable, with 10% more volume per drawer.
- •Ditched the ammo cans for Pass Throughs. Now there's unrestricted access from the tailgate to the wheel well. No more wasted space. Included Stash Bin option is now waterproof and lockable.
- •Improved design increases dust and water resistance. New closeout panels prevent particulate intrusion of all kinds. Squared off drawer face provided additional protection from dust and water.

#### **NEW MID-SIZE SYSTEM FEATURES:**

- •One ultra-wide drawer for maximized usable storage area. Almost NO wasted space. One drawer to rule them all.
- •Increased drawer extension means easier access and unrestricted storage. A 30% increase in storage volume!
- •A tongue and groove aluminum tray holds 400lbs of your stuff with ease and is incredibly light.
- •Completely re-engineered support structure ditches the ammo cans for Pass Throughs, giving you access in front of, and behind wheel wells. Carry it all, reach it all.

### **DECKED ACCESSORY PACK**

Accessories included with the purchase of a Drawer System

### **Full Size Drawer System:**

- •1x Sixer 16
- •1x Halfrack 32
- •2x Drawer Dividers
- •1x Drawerganizer
- •4x Stash Bins

#### **Mid Size Drawer System:**

- •1x D-CO Bin
- •1x Sixer 16
- •1x Halfrack 32
- •4x Stash Bins