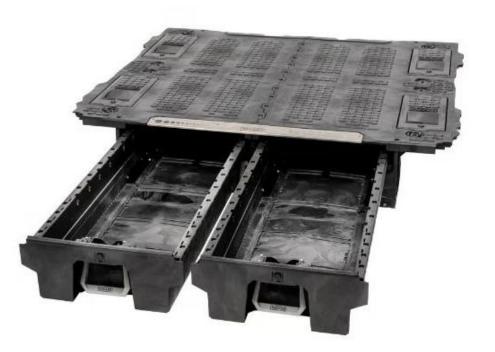

### **SYSTEMS FOR FULL & MID SIZE TRUCKS**

### THE ALL NEW DECKED 2.0 DRAWERS ARE LOADED W/ IMPROVEMENTS FOR BOTH FULL & MID SIZE TRUCKS

\*8' LONG BED SYSTEMS DO NOT COVER ENTIRE BED FLOOR

Full bed-length drawers and side access pass-throughs to the wheel wells offer massive, customizable storage. Almost zero wasted space. Exactly 100% increase in the utility of your truck bed. Full-size standard drawers extend 1" further and Full-size short drawers extend 1" further. Midsize standard drawers extend 7" further and Midsize short drawers extend 3" further

#### REDESIGNED FROM THE GROUND UP.

Two completely new Drawer Systems redesigned and vastly improved. Informed by over 250,000 customers, 15,000 reviews, and thousands of installs... We made the best even better.

#### **NEW FULL-SIZE SYSTEM FEATURES:**

- •Increased Drawer Extension! The #1 request...The drawers now pull out farther.
- •New Drawer profile... Bigger, roomier, More usable, with 10% more volume per drawer.
- •Ditched the ammo cans for Pass Throughs. Now there's unrestricted access from the tailgate to the wheel well. No more wasted space. Included Stash Bin option is now waterproof and lockable.
- •Improved design increases dust and water resistance. New closeout panels prevent particulate intrusion of all kinds. Squared off drawer face provided additional protection from dust and water.