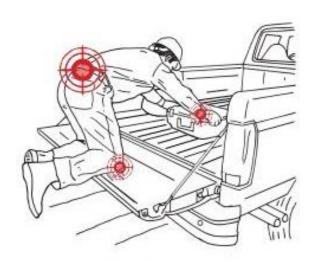

#### ONE OF THE EASIEST WAYS TO REDUCE INJURIES AND INCREASE FLEET SAFETY.

DECKED optimizes worker safety by making accessing items like tools, hardware, gear and toolboxes safer, rolling them out to the worker in the "power zone." With DECKED, your worker will never need to crawl into the bed of the vehicle again. The leading cause of workplace injury is overexertion from lifting, pulling, holding and carrying in awkward positions, including in and around work vehicles. Jobs that involve working from the bed of a pickup or cargo van expose the worker to these very hazardous movements, costing employers tens of thousands of unrecoverable dollars with each injury. Prevent injuries, keep your fleet's feet on the ground.