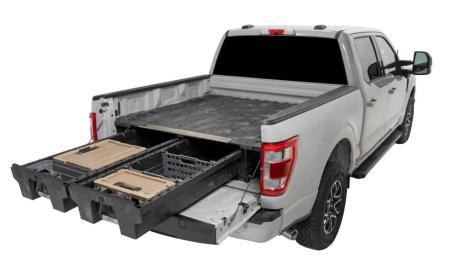

### FULL USE OF YOUR BED

Hey tough guy, no sacrifices, no B.S. Decked has a true 2,000 lb payload and preserves the entire footprint of your bed. So load up and get busy workin'.

### ORGANIZED STORAGE

End the junk show.
Easily access your
tools and gear.
DECKED Drawers
get you dialed in
and makes your life
more efficient.