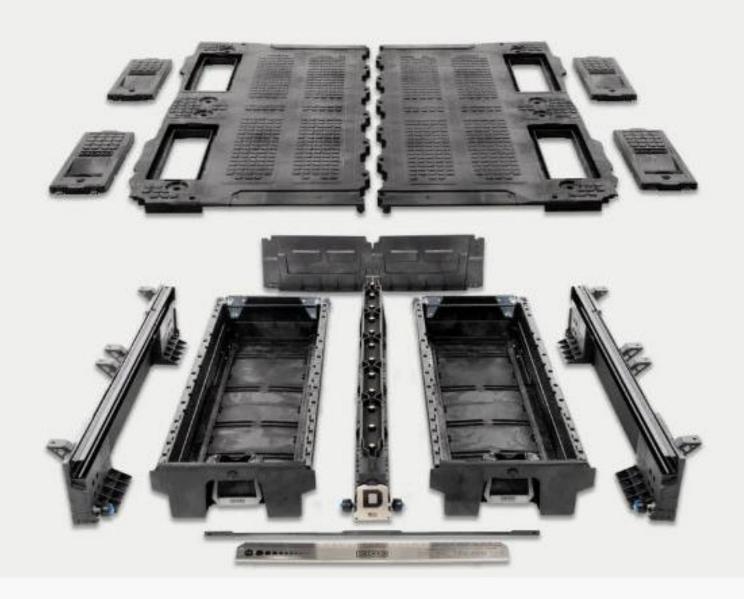

### THE ALL NEW DECKED 2.0 DRAWERS ARE LOADED W/ IMPROVEMENTS FOR BOTH FULL & MID SIZE TRUCKS

\*8' LONG BED SYSTEMS DO NOT COVER ENTIRE BED FLOOR

Full bed-length drawers and side access pass-throughs to the wheel wells offer massive, customizable storage. Almost zero wasted space. Exactly 100% increase in the utility of your truck bed. Full-size standard drawers extend 1" further and Full-size short drawers extend 1" further. Midsize standard drawers extend 7" further and Midsize short drawers extend 3" further

#### REDESIGNED FROM THE GROUND UP.

Two completely new Drawer Systems redesigned and vastly improved. Informed by over 250,000 customers, 15,000 reviews, and thousands of installs... We made the best even better.

#### **NEW FULL-SIZE SYSTEM FEATURES:**

- •Increased Drawer Extension! The #1 request...The drawers now pull out farther.
- •New Drawer profile... Bigger, roomier, More usable, with 10% more volume per drawer.
- •Ditched the ammo cans for Pass Throughs. Now there's unrestricted access from the tailgate to the wheel well. No more wasted space. Included Stash Bin option is now waterproof and lockable.
- •Improved design increases dust and water resistance. New closeout panels prevent particulate intrusion of all kinds. Squared off drawer face provided additional protection from dust and water.

#### **NEW MID-SIZE SYSTEM FEATURES:**

- •One ultra-wide drawer for maximized usable storage area. Almost NO wasted space. One drawer to rule them all.
- •Increased drawer extension means easier access and unrestricted storage. A 30% increase in storage volume!
- •A tongue and groove aluminum tray holds 400lbs of your stuff with ease and is incredibly light.
- •Completely re-engineered support structure ditches the ammo cans for Pass Throughs, giving you access in front of, and behind wheel wells. Carry it all, reach it all.