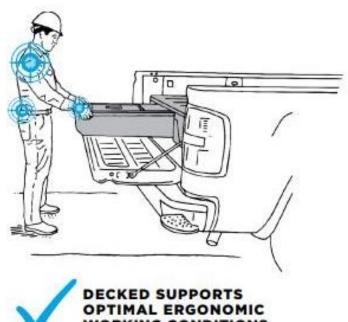

#### ONE OF THE EASIEST WAYS TO REDUCE INJURIES AND INCREASE FLEET SAFETY.

DECKED optimizes worker safety by making accessing items like tools, hardware, gear and toolboxes safer, rolling them out to the worker in the "power zone." With DECKED, your worker will never need to crawl into the bed of the vehicle again. The leading cause of workplace injury is overexertion from lifting, pulling, holding and carrying in awkward positions, including in and around work vehicles. Jobs that involve working from the bed of a pickup or cargo van expose the worker to these very hazardous movements, costing employers tens of thousands of unrecoverable dollars with each injury. Prevent injuries, keep your fleet's feet on the ground.