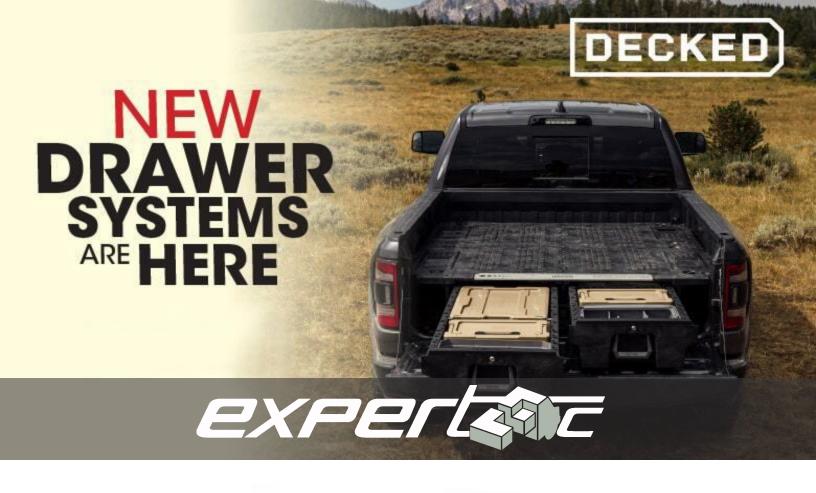

WORK SMARTER We took DIY plywood drawers and turned the idea into an engineered, rugged and affordable solution for fleets, commercial applications, tradesmen, public safety responders, military applications and more... and we did it right here in the USA.

### **ORGANIZED STORAGE**

#### SAVE TIME. SAVE MONEY.

Roll up to the jobsite ready to go with the tools and materials for the day organized and easily accessible. With DECKED's customizable storage and line of drawer components, you'll end the 'junk show' in the bed of your truck or van cargo area and get organized for the job.

### **SYSTEMS FOR FULL & MID SIZE TRUCKS**

### THE ALL NEW DECKED 2.0 DRAWERS ARE LOADED W/ IMPROVEMENTS FOR BOTH FULL & MID SIZE TRUCKS

\*8' LONG BED SYSTEMS DO NOT COVER ENTIRE BED FLOOR

Full bed-length drawers and side access pass-throughs to the wheel wells offer massive, customizable storage. Almost zero wasted space. Exactly 100% increase in the utility of your truck bed. Full-size standard drawers extend 1" further and Full-size short drawers extend 1" further. Midsize standard drawers extend 7" further and Midsize short drawers extend 3" further