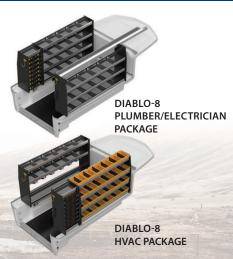

## **DIABLO**

The SpaceKap Diablo offers the largest interior volume available in the industry while being exceedingly aerodynamic. With and interior height of 6'3" all your employees will be able to stand up straight in this utility service body. Natural lighting from our skylights located at the front and standard energy-efficient LED lighting, 40/60 rear doors make the Diablo a benchmark in the industry.