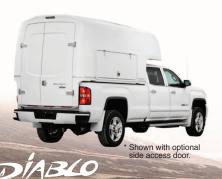

## **DIABLO**

The SpaceKap Diablo offers the largest interior volume available in the industry while being exceedingly aerodynamic. With and interior height of 6'3" all your employees will be able to stand up straight in this utility service body. Natural lighting from our skylights located at the front and standard energy-efficient LED lighting, 40/60 rear doors make the Diablo a benchmark in the industry.