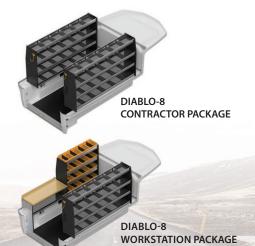

## **DIABLO**

The SpaceKap Diablo offers the largest interior volume available in the industry while being exceedingly aerodynamic. With and interior height of 6'3" all your employees will be able to stand up straight in this utility service body. Natural lighting from our skylights located at the front and standard energy-efficient LED lighting, 40/60 rear doors make the Diablo a benchmark in the industry.