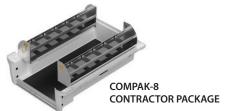

## **COMPAK**

Our SpaceKap Compak model was designed to give you 320° of accessibility to maximize internal space. The ergonomic design of this transferable service body allows you to work completely from the outside. This reduces the need to hunch over thus saving you potential back injury.