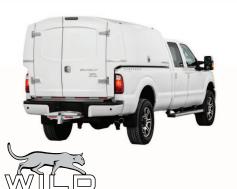

## **WILD**

The SpaceKap Wild is available in both 6 and 8 foot lengths and is also offered with or without side access doors. The Wild offers an unrivaled 320° of access to your equipment. The side door opening on our 8 foot version is an amazing 24" high by 84" wide. That combined with 40/60 rear doors, a Space-Slide sliding tray and/or one our Quick Ship Packages, will give you instant access to any part of your cargo.