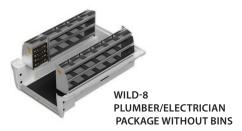

## **WILD**

The SpaceKap Wild is available in both 6 and 8 foot lengths and is also offered with or without side access doors. The Wild offers an unrivaled 320° of access to your equipment. The side door opening on our 8 foot version is an amazing 24" high by 84" wide. That combined with 40/60 rear doors, a Space-Slide sliding tray and/or one our Quick Ship Packages, will give you instant access to any part of your cargo.