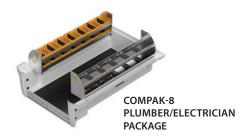

## **COMPAK**

Our SpaceKap Compak model was designed to give you 320° of accessibility to maximize internal space. The ergonomic design of this transferable service body allows you to work completely from the outside. This reduces the need to hunch over thus saving you potential back injury.