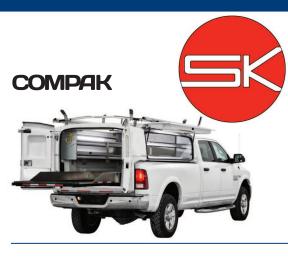

## **COMPAK**

Our SpaceKap Compak model was designed to give you 320° of accessibility to maximize internal space. The ergonomic design of this transferable service body allows you to work completely from the outside. This reduces the need to hunch over thus saving you potential back injury.