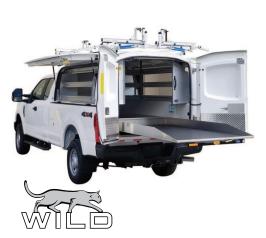

## **WILD**

The SpaceKap Wild is available in both 6 and 8 foot lengths and is also offered with or without side access doors. The Wild offers an unrivaled 320° of access to your equipment. The side door opening on our 8 foot version is an amazing 24" high by 84" wide. That combined with 40/60 rear doors, a Space-Slide sliding tray and/or one our Quick Ship Packages, will give you instant access to any part of your cargo.