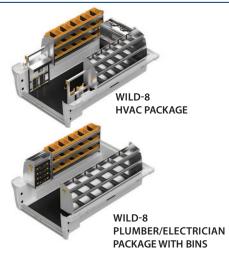

## **WILD**

The SpaceKap Wild is available in both 6 and 8 foot lengths and is also offered with or without side access doors. The Wild offers an unrivaled 320° of access to your equipment. The side door opening on our 8 foot version is an amazing 24" high by 84" wide. That combined with 40/60 rear doors, a Space-Slide sliding tray and/or one our Quick Ship Packages, will give you instant access to any part of your cargo.