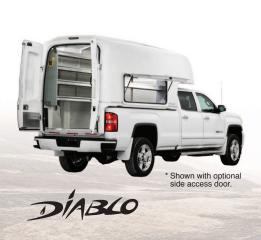

## **DIABLO**

The SpaceKap Diablo offers the largest interior volume available in the industry while being exceedingly aerodynamic. With and interior height of 6'3" all your employees will be able to stand up straight in this utility service body. Natural lighting from our skylights located at the front and standard energy-efficient LED lighting, 40/60 rear doors make the Diablo a benchmark in the industry.