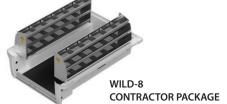

## **WILD**

The SpaceKap Wild is available in both 6 and 8 foot lengths and is also offered with or without side access doors. The Wild offers an unrivaled 320° of access to your equipment. The side door opening on our 8 foot version is an amazing 24" high by 84" wide. That combined with 40/60 rear doors, a Space-Slide sliding tray and/or one our Quick Ship Packages, will give you instant access to any part of your cargo.