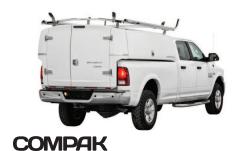

## **COMPAK**

Our SpaceKap Compak model was designed to give you 320° of accessibility to maximize internal space. The ergonomic design of this transferable service body allows you to work completely from the outside. This reduces the need to hunch over thus saving you potential back injury.